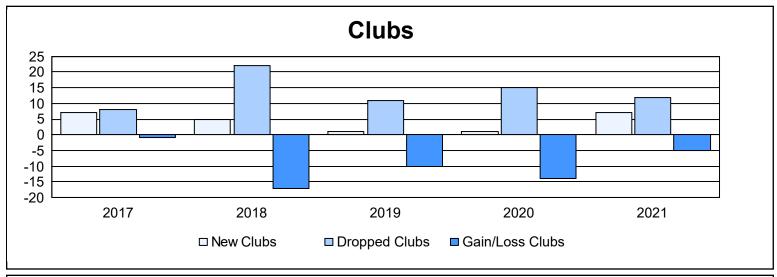

| Year      | New<br>Clubs | Dropped<br>Clubs | Gain/<br>Loss<br>Clubs | New<br>Members | Charter<br>Members | Reinstate<br>Members | Transfer<br>Members | Total<br>Member<br>Added | Total<br>Members<br>Dropped | Gain/<br>Loss<br>Members |
|-----------|--------------|------------------|------------------------|----------------|--------------------|----------------------|---------------------|--------------------------|-----------------------------|--------------------------|
| 2016-2017 | 7            | 8                | -1                     | 1,170          | 190                | 97                   | 61                  | 1,518                    | 1,688                       | -170                     |
| 2017-2018 | 5            | 22               | -17                    | 1,087          | 153                | 80                   | 56                  | 1,376                    | 2,041                       | -665                     |
| 2018-2019 | 1            | 11               | -10                    | 1,077          | 46                 | 97                   | 63                  | 1,283                    | 1,623                       | -340                     |
| 2019-2020 | 1            | 15               | -14                    | 811            | 34                 | 50                   | 48                  | 943                      | 1,580                       | -637                     |
| 2020-2021 | 7            | 12               | -5                     | 709            | 211                | 90                   | 49                  | 1,059                    | 1,592                       | -533                     |
| Average   | 4            | 14               | -9                     | 971            | 127                | 83                   | 55                  | 1,236                    | 1,705                       | -469                     |